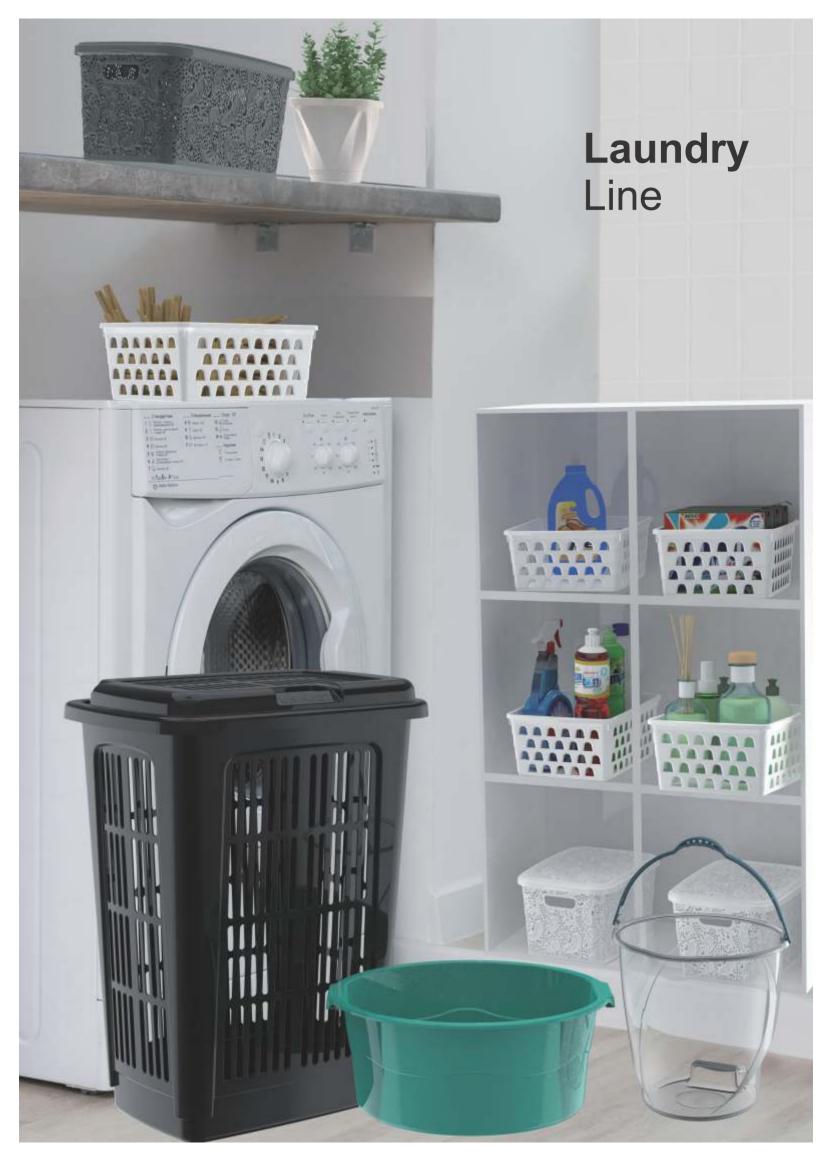

#### Laundry

Wastebasket W/ Pedal Round 12L Wastebasket W/ Pedal Square 14L

- X : (L)27cm x (W)27cm x (H)27,5cm
  ☐ : 12L
- 🗓 : 6 pieces

- X : (L)26cm x (W)29cm x (H)32cm
  ☐ : 14L
- 凹: 6 pieces
- **D** 0377

Wastebasket W/ Pedal Round 12L

- X : (L)27cm x (W)27cm x (H)27,5cm☐ : 12L☐ : 6 pieces

- **b** 0403

Wastebasket W/ Pedal Square 14L

- : 14L : 6 pieces

X: (L)39cm x (W)30cm x (H)50cm : 30L : 6 pieces

**Laundry Basket 30L** 

X:(L)39cm x (W)30cm x (H)50cm ☐: 30L ☐: 6 pieces

**Laundry Basket 60L** 

X : (L)46,5cm x (W)33cm x (H)60cm ☐ : 60L ☐ : 6 pieces

Laundry Basket 60L

X : (L)46,5cm x (W)33cm x (H)60cm ☐ : 60L ☐ : 6 pieces

313

**Bucket 15L W/ Handles** 

X : (D)32cm x (H)29,5cm☐ : 15L☐ : 12 pieces

Bucket 9L W/ Handles

X : (D)29cm x (H)24cm∃ : 9L□ : 24 pieces

t 0248

Bucket 7L W/ Handles

X : (D)26cm x (H)23cm
☐ : 7L

凹: 24 pieces

t 0298

**Bucket 15L W/ Handles** 

X : (D)32cm x (H)29,5cm☐ : 15L☐ : 12 pieces

0297

**Bucket 9L W/ Handles** 

X : (D)29cm x (H)24cm
☐ : 9L
☐ : 24 pieces

0257

7 | 8 9 9 3 3 5 | 4 0 2 4 8 0

**Bucket 7L W/ Handles** 

X : (D)26cm x (H)23cm
☐ : 7L

回: 24 pieces

**Bucket 8L W/ Metalic Handles** 

X : (D)27cm x (H)24cm
☐ : 8L

回: 24 pieces

#### Basin 2,8L

X : (L)23cm x (W)22cm x (H)11cm ☐ : 2,8L

回: 24 pieces

cs 0288

**B**\_\_\_\_\_\_\_ X : (L)29,5cm x (W)28,5cm x (H)12cm ☐ : 5L Ш : 24 pieces

0289

X : (L)36,5cm x (W)35cm x (H)13,5cm ☐ : 9L ☐ : 24 pieces

**Basin 9,0 L**X : (L)34cm x (W)33,5cm x (H)16,5cm

☐ : 9L

🗓 : 24 pieces

cs 0294

#### Multipurpose Basin 9,0 L

X : (L)32cm x (W)32cm x (H)19cm
☐ : 9L

回: 12 pieces

0965

Multipurpose Basin 17,0 L X : (L)41cm x (W)41cm x (H)19cm ☐ : 17L ☐ : 12 pieces

0966

#### Multipurpose Basin 28,0 L

X : (L)49,5cm x (W)49cm x (H)21cm ☐ : 28L ☐ : 12 pieces

cs 0967

#### Multipurpose Basin 40,0 L

X : (L)57,5cm x (W)56cm x (H)22cm ☐ : 40L ☐ : 12 pieces