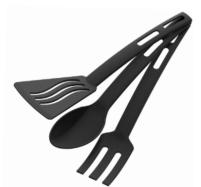

🗓 : 48 pieces

v p 0231

Kit Cooking Spoon+Spatula+Fork

🗓 : 12 pieces

Cooking Spoon ★: (L)24,3cm x (W)4,8cm x (H)2cm □: 60 pieces

**Spatula**★: (L)24cm x (W)6,5cm x (H)2cm

: 60 pieces

X : (L)23,5cm x (W)4,2cm x (H)2cm ☐ : 60 pieces