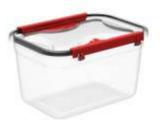

#### Latching storage container w/ 4 latches 400ml

X:(L) 13cm x (W) 9cm x (H) 5cm ☐: 400 ml

回:24 pieces

t 1256

#### Latching storage container w/ 4 latches 800ml

X:(L) 16cm x (W) 12cm x (H) 6cm ⊟: 800 ml ⊞:24 Pieces

**t** 1257

# Latching storage container w/ 4 latches 1,4L X:(L) 20cm x (W) 15cm x (H) 7,5cm ☐: 1,4L ☐:12 Pieces

t 1258