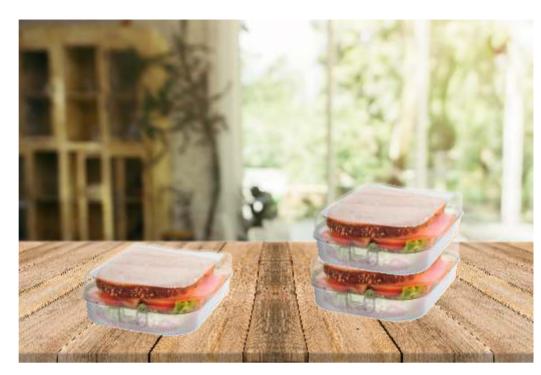

#### Container for sandwich

 $\times$  :(L)15 cm x (W)12,5cm x (H)4,5cm

: 24 pieces

t 1273