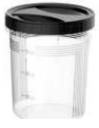

#### Latching storage container w/ 4 latches 400ml

X:(L) 13cm x (W) 9cm x (H) 5cm ☐: 400 ml

回:24 pieces

t 1256

#### Latching storage container w/ 4 latches 800ml

X:(L) 16cm x (W) 12cm x (H) 6cm ⊟: 800 ml ⊞:24 Pieces

**t** 1257