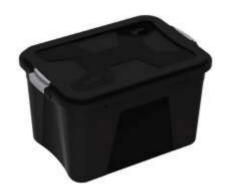

#### **Organizing Box 20L**

- X : (L)42cm x (W)28cm x (H)27cm ☐ : 20L ☐ : 6 pieces

- t 0452