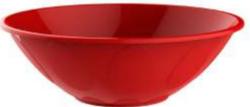

#### Salad Bowl 4L

X :(L) 30cm x (W) 30cm x (H)10cm
☐ : 4L

 $\mathbf{v}$ 

:12 Pieces

1241

1242

7 | 8 9 9 3 3 5 | 4 1 2 4 1 0 