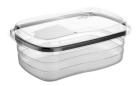

#### Latching storage container w/ 4 latches 400ml

X:(L) 13cm x (W) 9cm x (H) 5cm ☐: 400 ml

回:24 pieces

t 1256

#### Latching storage container w/ 4 latches 800ml

X:(L) 16cm x (W) 12cm x (H) 6cm ⊟: 800 ml ⊞:24 Pieces

**t** 1257

# Latching storage container w/ 4 latches 1,4L X:(L) 20cm x (W) 15cm x (H) 7,5cm ☐: 1,4L ☐:12 Pieces

t 1258