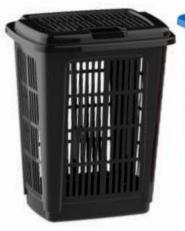

X: (L)39cm x (W)30cm x (H)50cm : 30L : 6 pieces

**Laundry Basket 30L** 

X:(L)39cm x (W)30cm x (H)50cm ☐: 30L ☐: 6 pieces

**Laundry Basket 60L** 

X : (L)46,5cm x (W)33cm x (H)60cm ☐ : 60L ☐ : 6 pieces

Laundry Basket 60L

X : (L)46,5cm x (W)33cm x (H)60cm ☐ : 60L ☐ : 6 pieces

313

**Bucket 15L W/ Handles** 

X : (D)32cm x (H)29,5cm☐ : 15L☐ : 12 pieces

Bucket 9L W/ Handles

X : (D)29cm x (H)24cm∃ : 9L□ : 24 pieces

t 0248

Bucket 7L W/ Handles