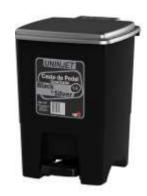

#### Laundry

Wastebasket W/ Pedal Round 12L Wastebasket W/ Pedal Square 14L

- X : (L)27cm x (W)27cm x (H)27,5cm
  ☐ : 12L
- 🗓 : 6 pieces

- X : (L)26cm x (W)29cm x (H)32cm
  ☐ : 14L
- 凹: 6 pieces
- **D** 0377

Wastebasket W/ Pedal Round 12L

- X : (L)27cm x (W)27cm x (H)27,5cm☐ : 12L☐ : 6 pieces

- **b** 0403

Wastebasket W/ Pedal Square 14L

- : 14L : 6 pieces