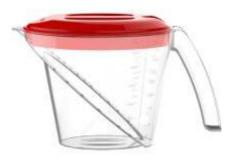

#### Measuring Jar w/ Juicer Lid

X : (L)12cm x (W)20cm x (H)15cm ☐ : 900ml ☐ : 12 pieces

Measuring Jar w/ Lid

★: (L)12cm x (W)20cm x (H)12,5cm

☐: 900ml

☐: 12 pieces