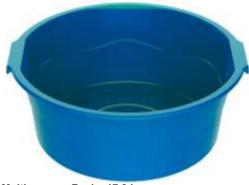

#### Basin 2,8L

X : (L)23cm x (W)22cm x (H)11cm ☐ : 2,8L

回: 24 pieces

cs 0288

**B**\_\_\_\_\_\_\_ X : (L)29,5cm x (W)28,5cm x (H)12cm ☐ : 5L Ш : 24 pieces

0289

X : (L)36,5cm x (W)35cm x (H)13,5cm ☐ : 9L ☐ : 24 pieces

**Basin 9,0 L**X : (L)34cm x (W)33,5cm x (H)16,5cm

☐ : 9L

🗓 : 24 pieces

cs 0294