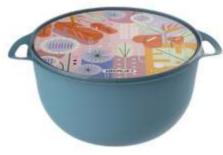

#### **Practical Container**

X :(L)30cm x (W) 22cm x (H) 7cm

☐: 3L

:12 pieces

**b** 1265

#### **Practical Container**

 $\times$  :(L)37cm x (W) 29cm x (H) 7,5cm

: 5,5L : 12 pieces

**b** 1266

#### **Practical Container**

**b** 1290