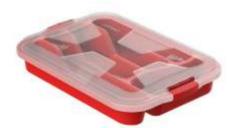

#### **Practical Container**

X :(L)30cm x (W) 22cm x (H) 7cm

☐: 3L

:12 pieces

**b** 1265

#### **Practical Container**

 $\times$  :(L)37cm x (W) 29cm x (H) 7,5cm

: 5,5L : 12 pieces

**b** 1266

#### **Practical Container**

**b** 1290