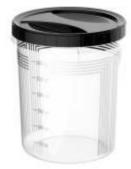

#### Latching storage container w/ 4 latches 400ml

X:(L) 13cm x (W) 9cm x (H) 5cm ☐: 400 ml

回:24 pieces

t 1256

#### Latching storage container w/ 4 latches 800ml

X:(L) 16cm x (W) 12cm x (H) 6cm ⊟: 800 ml ⊞:24 Pieces

**t** 1257

# Latching storage container w/ 4 latches 1,4L X:(L) 20cm x (W) 15cm x (H) 7,5cm ☐: 1,4L ☐:12 Pieces

t 1258