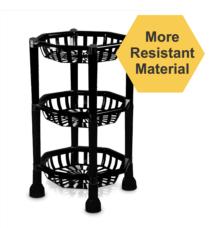

凹: 6 pieces

**P** 0327 7 8 9 9 3 3 5 4 0 3 2 7 2

**Basket Stand 4 Tier** 

X: (L)33cm x (W)33cm x (H)80cm □: 1 piece

**P** 0375 7 8 9 9 3 3 5 4 0 3 7 5 3

**Basket Stand 3 Tier** 

X : (L)33cm x (W)33cm x (H)57cm□ : 1 piece