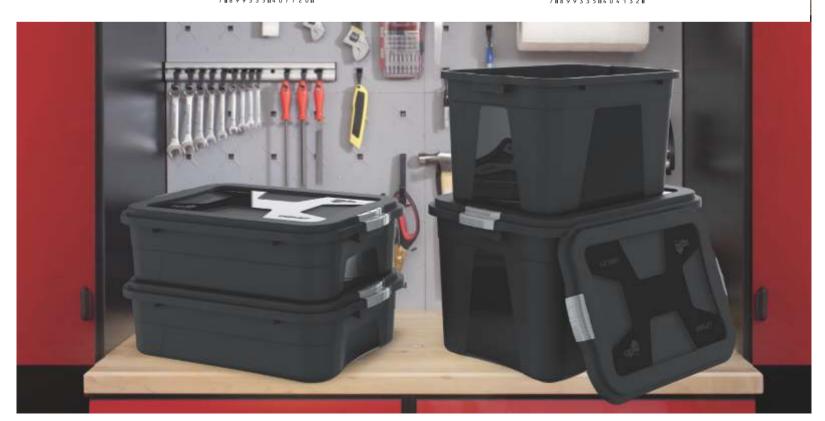

#### **Organizing Box 12L**

- X : (L)35,5cm x (W)24,5cm x (H)21cm ☐ : 12L ☐ : 6 pieces

- **t** 0428

#### **Organizing Box 17L**

- X :(L)49cm x (W)34cm x (H) 16,5cm ☐ : 17L ☐ : 6 pieces

- t 1204

#### **Organizing Box 20L**

- X : (L)42cm x (W)28cm x (H)27cm ☐ : 20L ☐ : 6 pieces

- t 0452

#### **Organizing Box 30L**

- X : (L)49cm x (W)34cm x (H)28cm : 30L : 6 pieces
- t 0453