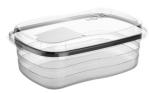

#### Latching storage container w/4 latches 600 ml

X: (C)13cm x (L) 9cm x (A) 9cm

⊟: 600 ml

(t) 1285 7 899335 412854

#### Latching storage container w/4 latches 1,2 ml

 $X : (C)16cm \times (L) 12cm \times (A) 10cm$ 

☐ : 1,2 L ☐ :12 Pi

:12 Pieces

t 1286

#### Latching storage container w/4 latches 2,2 ml

X: (C)20cm x (L) 15cm x (A) 12cm

☐ : 2,2 L

凹:12 Pieces

**t** 1287