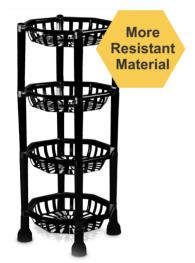

凹: 6 pieces

**P** 0327 7 8 9 9 3 3 5 4 0 3 2 7 2

**Basket Stand 4 Tier** 

X: (L)33cm x (W)33cm x (H)80cm □: 1 piece

**P** 0375 7 8 9 9 3 3 5 4 0 3 7 5 3

**Basket Stand 3 Tier** 

X : (L)33cm x (W)33cm x (H)57cm□ : 1 piece