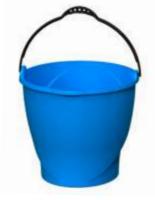

X : (L)46,5cm x (W)33cm x (H)60cm ☐ : 60L ☐ : 6 pieces

313

**Bucket 15L W/ Handles** 

X : (D)32cm x (H)29,5cm☐ : 15L☐ : 12 pieces

Bucket 9L W/ Handles

X : (D)29cm x (H)24cm∃ : 9L□ : 24 pieces

t 0248

Bucket 7L W/ Handles

X : (D)26cm x (H)23cm
☐ : 7L

凹: 24 pieces

t 0298

**Bucket 15L W/ Handles** 

X : (D)32cm x (H)29,5cm☐ : 15L☐ : 12 pieces

0297

**Bucket 9L W/ Handles** 

X : (D)29cm x (H)24cm
☐ : 9L
☐ : 24 pieces

0257

7 | 8 9 9 3 3 5 | 4 0 2 4 8 0

**Bucket 7L W/ Handles** 

X : (D)26cm x (H)23cm
☐ : 7L

回: 24 pieces

**Bucket 8L W/ Metalic Handles** 

X : (D)27cm x (H)24cm
☐ : 8L

回: 24 pieces