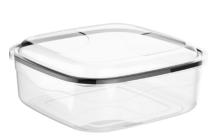

Rect. Container 1,35L

X : (L)22cm x (W)19,5cm x (H)8,5cm ☐ : 1,35L ☐ : 24 pieces

**t** 1128





X : (L)29cm x (W)19cm x (H)10cm ☐ : 3,6L ☐ : 24 pieces

t 0467





Rect. Container 2,5L

X : (L)25cm x (W)18cm x (H)7cm ☐ : 2,5L ☐ : 48 pieces

**t** 0466





Round Container 2,5L

X: (D)23cm x (H)8,5cm ☐: 2,5L ☐: 24 pieces

8 9 9 3 2 5 4 1 1 2 0 7 t 1130



**Round Container 3L** 

X : (D)23cm x (H)11,5cm∃ : 3L□ : 24 pieces

1131





X : (D)22cm x (H)19cm
☐ : 6L

凹: 12 pieces

 $\mathbf{t}$ 1132





#### Container Square 220ml

: (L)10cm x (W)10cm x (H)4cm

7 8 9 9 3 3 5 4 1 1 2 2 0 t 1133



#### Container Square 350ml

**Square 350ml**★: (L)11,2cm x (W)11,2cm x (H)5cm

: 350ml

🗓 : 24 pieces

t 1134





#### Container Square 700ml

t 1135





#### Container Square 1,5L

t 1136





Container Square 2,5L

X : (L)21,5cm x (W)21,5cm x (H)8cm : 2,5L : 24 pieces

**t** 1137





Container Square 3L

X : (L)21,5cm x (W)21,5cm x (H)12,5cm ☐ : 3L ☐ : 24 pieces

 $\mathbf{t}$ 1138



8 9 9 3 3 5 4 1 1 2 0 1

#### **Oval Container 2L**

X : (L)30cm x (W)18cm x (H)4cm☐ : 2L☐ : 24 pieces

t 1129



Watch the transparent container video













MICROWAVE DISHWASHER



#### Container for sandwich

 $\times$  :(L)15 cm x (W)12,5cm x (H)4,5cm

: 24 pieces

t 1273







#### Container Square. Deep 900ml

X : (L)11,5cm x (W)11,5cm x (H)13cm
☐ : 900ml

回: 36 pieces

**t** 1139





#### Container Square. Deep 1,9L

X : (L)14cm x (W)14cm x (H)16,5cm☐ : 1,9L

回: 24 pieces

t 1140 , 8 9 9 3 3 5 4 4 1 1 4 0 6



#### Container Square. Deep 3,5L

★ : (L)17,5cm x (W)17,5cm x (H)19cm★