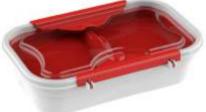

#### **Lunch Box Small**

X : (L)17cm x (W)13,5cm x (H)6cm ☐ : 400ml ☐ : 12 pieces

#### **Lunch Box Large**

0209

X : (L)20,3cm x (W)13,5cm x (H)6cm ☐ : 600ml ☐ : 12 pieces

v f