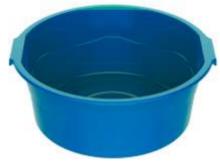

#### Basin 2,8L

X : (L)23cm x (W)22cm x (H)11cm ☐ : 2,8L

回: 24 pieces

cs 0288

**B**\_\_\_\_\_\_\_ X : (L)29,5cm x (W)28,5cm x (H)12cm ☐ : 5L Ш : 24 pieces

0289

X : (L)36,5cm x (W)35cm x (H)13,5cm ☐ : 9L ☐ : 24 pieces

**Basin 9,0 L**X : (L)34cm x (W)33,5cm x (H)16,5cm

☐ : 9L

🗓 : 24 pieces

cs 0294