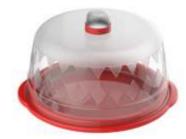

9 9 3 3 5 6 9 9 9 9 1





#### **Oval Tray**

X: (L)35cm x (W)47cm x (H)3,5cm

四: 12 pieces

**b** 0210









#### **Cutting Board**

X : (L)33cm x (W)23,5cm x (H)2,5mm ★ : 2,5mm

凹: 12 pieces

**b** 0223



Do not microwave



Cutting Board 2 Sides X : (L)31cm x (W)21cm x (H)4mm ∺ : 4mm

🗓 : 12 pieces

**b** 0937





#### Ice Mold

"★ : (L)24cm x (W)9,5cm x (H)3cm

: 12 cubes 田: 24 pieces

**b** 0339







#### :(C)46cm x (L)29cm x (A)7,5cm

Plastic Angel Cake Pan Microwave Plate Cover

X : (L)25,5cm x (W)23cm x (H)7cm ☐ : 1,8L ☐ : 24 pieces

t 0430



X : (D)26cm x (H)5cm □ : 12 pieces

t 0432









 Cake Dome

 ☆: (L)33cm x (W)30cm x (H)16cm

 □: 12 pieces

**b** 1013

**V** 1017

**P** 1014

7 | 8 9 9 3 3 5 | 4 1 0 1 3 3 | 7 8 9 9 3 3 5 4 1 0 1 4 0 7 8 9 9 3 3 5 4 1 0 1 7 1



**Cheese Dome**★: (L)18cm x (W)16,5cm x (H)10cm

□: 12 pieces

**b** 1084

**P** 1085

**V** 1083





# Ham And Cheese Storage Container Duplex X : (L)20cm x (W)15cm x (H)6,5cm ☐ : 600ml each

॥: 24 pieces





#### **Kitchen**

# UNINJET



#### **Dish Drainer**

X : (L)46cm x (W)31,50cm x (H)8cm□ : 12 pieces

**b** 0617

0616

1037

1038

7 8 9 9 3 3 5 6 0 6 1 6 7 7 8 9 9 3 3 5 4 1 0 3 7 9



#### **Cutlery Drainer**

 $\mathbf{b}$ 0983

P 0984

0986

0987





#### Sponge And Detergent Holder For Sink

X : (L)25cm x (W)12cm x (H)4cm☐ : 12 pieces

0988 **b** 

0989 P

0991

0992



7 8 9 9 3 3 5 4 0 9 9 1 5



X : (L)12cm x (W)16cm x (H)11cm ☐ : 1kg

: 12 pieces

1077

**P** 1078





#### Cutlery Tray W/ Lid And Lock

X : (L)37cm x (W)25,5cm x (H)6cm☐ : 12 pieces

1008 **b** 

1009 p