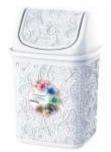

#### Laundry

Wastebasket W/ Pedal Round 12L Wastebasket W/ Pedal Square 14L

- X : (L)27cm x (W)27cm x (H)27,5cm
  ☐ : 12L
- 🗓 : 6 pieces

- X : (L)26cm x (W)29cm x (H)32cm
  ☐ : 14L
- 凹: 6 pieces
- **D** 0377

Wastebasket W/ Pedal Round 12L

- X : (L)27cm x (W)27cm x (H)27,5cm☐ : 12L☐ : 6 pieces

- **b** 0403

Wastebasket W/ Pedal Square 14L

- : 14L : 6 pieces