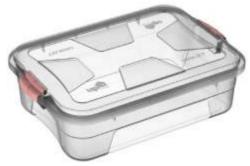

#### **Plant Wall Vase**

#### w/ Embedded Water Tray

X : (L)14,5cm x (W)24cm x (H)12,5cm
 ☐ : 1,8L
 ☐ : 12 pieces

7 8 9 9 3 3 5 4 1 1 8 1 9

7 8 9 9 3 3 5 4 1 1 8 0 2

7 8 9 9 3 3 5 4 1 1 7 9 6

 $\overline{\mathbf{v}}$ 1181

1180

**P** 1179

#### w/ Embedded Water Tray

X : (L)20cm x (W)32,5cm x (H)17,5cm
 ☐ : 3,5L
 ☐ : 12 pieces

 $[{f v}]$ 0819

0808