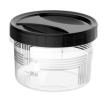

# Latching storage container w/ 4 latches 1,4L X:(L) 20cm x (W) 15cm x (H) 7,5cm ☐: 1,4L ☐:12 Pieces

t 1258