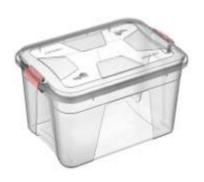

#### **Organizing Box 3L**

- X (L)28cm x (W)17,3cm x (H) 10,6cm ☐ : 3L ☐ :12 Pieces

- t 1202