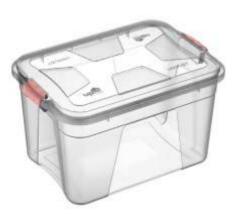

#### **Plant Wall Vase**

#### w/ Embedded Water Tray

X : (L)14,5cm x (W)24cm x (H)12,5cm
 ☐ : 1,8L
 ☐ : 12 pieces

7 8 9 9 3 3 5 4 1 1 8 1 9

7 8 9 9 3 3 5 4 1 1 8 0 2

7 8 9 9 3 3 5 4 1 1 7 9 6

 $\overline{\mathbf{v}}$ 1181

1180

**P** 1179

#### w/ Embedded Water Tray

X : (L)20cm x (W)32,5cm x (H)17,5cm
 ☐ : 3,5L
 ☐ : 12 pieces

 $[{f v}]$ 0819

0808