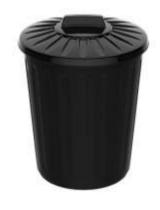

#### Sink Trash Can 6L W/ Cover

- X : (D)22cm x (H)23cm ☐ : 6L
- 🗓 : 6 pieces
- b 1090
- P

#### Wastebasket W/ Lid 6 L

- X : (D)22cm x (H)19cm☐ : 6L
- 回: 6 pieces
- $\mathbf{p}$ 1113

- **b** 1116

- 1115
  - 1112