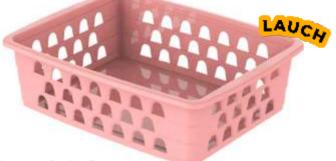

#### **Basket Multipurpose Medium**

★ : (L)20cm x (W)15,5cm x (H)6,5cm

回: 24 pieces

1032

1031

 $\mathbf{b}$ 0593

P 0592

t 1118

**Basket Multipurpose Large** 

X: (L)25cm x (W)19.5cm x (H)7cm

미: 24 pieces

1035

a 1034

P 0595

0596

 $\mathbf{b}$ 