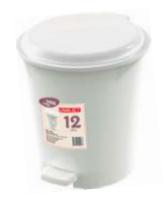

#### Laundry

Wastebasket W/ Pedal Round 12L Wastebasket W/ Pedal Square 14L

- X : (L)27cm x (W)27cm x (H)27,5cm
  ☐ : 12L
- 🗓 : 6 pieces

- X : (L)26cm x (W)29cm x (H)32cm
  ☐ : 14L
- 凹: 6 pieces
- **D** 0377

Wastebasket W/ Pedal Round 12L

- X : (L)27cm x (W)27cm x (H)27,5cm☐ : 12L☐ : 6 pieces

- **b** 0403

Wastebasket W/ Pedal Square 14L

- : 14L : 6 pieces