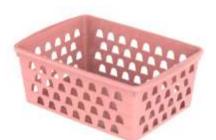

**Basket Multipurpose Large** 

X: (L)25cm x (W)19.5cm x (H)7cm

미: 24 pieces

1035

a 1034

P 0595

0596

 $\mathbf{b}$ 