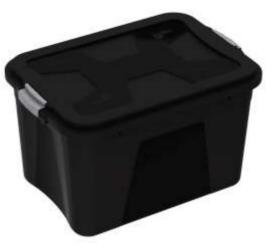

#### **Organizing Box 17L**

- X :(L)49cm x (W)34cm x (H) 16,5cm ☐ : 17L ☐ : 6 pieces

- t 1204

#### **Organizing Box 20L**

- X : (L)42cm x (W)28cm x (H)27cm ☐ : 20L ☐ : 6 pieces

- t 0452