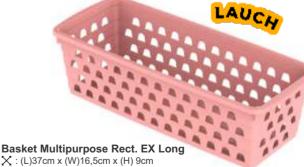

#### Basket Multipurpose Rect. Long

1044

a 1043

0694  $\mathbf{b}$ 

0693 p

t 1121

**Basket Multipurpose Double Extra Large** 

7 899335 612830 1283 

**a** 1280 **b** 1281

7 8 9 9 3 3 5 4 1 2 8 2 7 **p** 1282

**t** 1284

7 8 9 9 3 3 5 4 1 2 8 4 7

X: (L)37cm x (W)16,5cm x (H) 9cm

🗓 : 12 pieces

1278

a 1275

**b** 1276

**p** 1277

t 1279