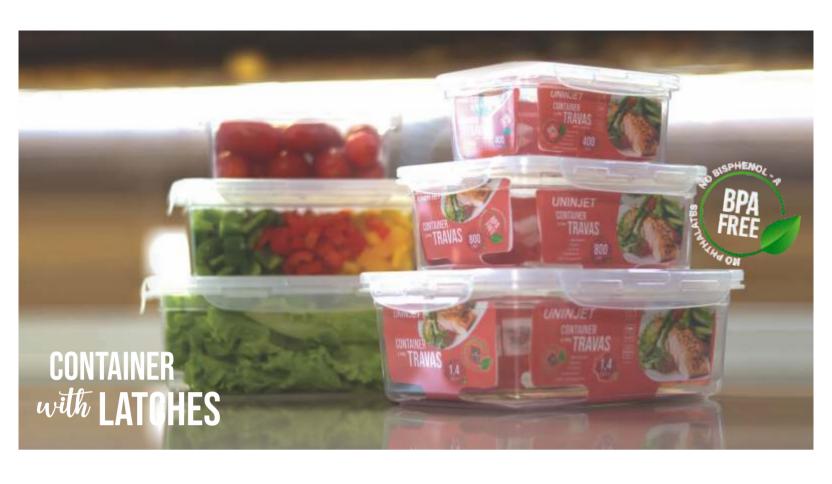

#### Latching storage container w/ 4 latches 400ml

X:(L) 13cm x (W) 9cm x (H) 5cm ☐: 400 ml

回:24 pieces

t 1256

#### Latching storage container w/ 4 latches 800ml

X:(L) 16cm x (W) 12cm x (H) 6cm ⊟: 800 ml ⊞:24 Pieces

**t** 1257

# Latching storage container w/ 4 latches 1,4L X:(L) 20cm x (W) 15cm x (H) 7,5cm ☐: 1,4L ☐:12 Pieces

t 1258