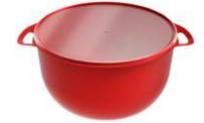

#### **Practical Container**

X :(L)30cm x (W) 22cm x (H) 7cm

☐: 3L

:12 pieces

**b** 1265

#### **Practical Container**

 $\times$  :(L)37cm x (W) 29cm x (H) 7,5cm

: 5,5L : 12 pieces

**b** 1266

#### **Practical Container**

**b** 1290