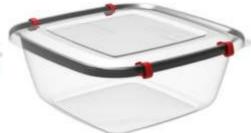

#### Latching storage container w/ 4 latches 400ml

X:(L) 13cm x (W) 9cm x (H) 5cm ☐: 400 ml

回:24 pieces

t 1256

#### Latching storage container w/ 4 latches 800ml

X:(L) 16cm x (W) 12cm x (H) 6cm ⊟: 800 ml ⊞:24 Pieces

**t** 1257

# Latching storage container w/ 4 latches 1,4L X:(L) 20cm x (W) 15cm x (H) 7,5cm ☐: 1,4L ☐:12 Pieces

t 1258