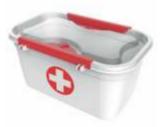

#### Container 3L First Aid

X: (L)28cm x (W)17,3cm x (H) 10,6cm ⊟: 3 L Ш:12 Pieces

**b** 1267

Container 1,6L First Aid

★: (L)20cm x (W)13,5cm x (H)9,5cm

: 1,6L

凹: 24 pieces

**b** 0450