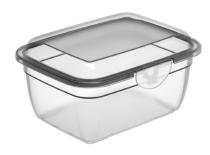

#### **Plant Wall Vase**

#### w/ Embedded Water Tray

X : (L)14,5cm x (W)24cm x (H)12,5cm
 ☐ : 1,8L
 ☐ : 12 pieces

7 8 9 9 3 3 5 4 1 1 8 1 9

7 8 9 9 3 3 5 4 1 1 8 0 2

7 8 9 9 3 3 5 4 1 1 7 9 6

 $\overline{\mathbf{v}}$ 1181

1180

**P** 1179