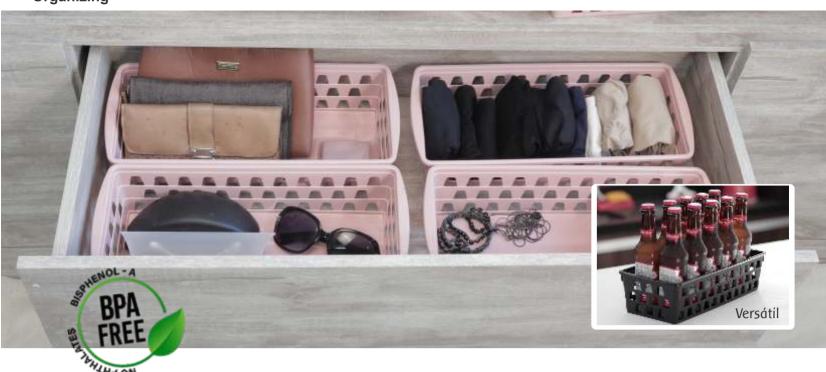

#### **Basket Multipurpose Small**

 $\times$ : (L)16cm x (W)12,5cm x (H)6,2cm

8 9 9 3 3 5 4 0 6 9 6 9

回: 24 pieces

1029

a 1028

**b** 0584

0583 P

#### **Basket Multipurpose Medium**

★ : (L)20cm x (W)15,5cm x (H)6,5cm

回: 24 pieces

1032

1031

 $\mathbf{b}$ 0593

P 0592

t 1118

**Basket Multipurpose Large** 

X: (L)25cm x (W)19.5cm x (H)7cm

미: 24 pieces

1035

a 1034

P 0595

0596

 $\mathbf{b}$ 

#### Basket Multipurpose Extra Large

: 24 pieces

1047

a 1046

0697 **b** 

p 0696

t 1122

#### **Basket Multipurpose Square**

(L)10,5cm x (W)10,5cm x (H)11cm

24 pieces

1041

1040

0691

0690 p

**t** 1120

#### Basket Multipurpose Rect. Long

1044

a 1043

0694  $\mathbf{b}$ 

0693 p

t 1121

**Basket Multipurpose Double Extra Large** 

7 899335 612830 1283 