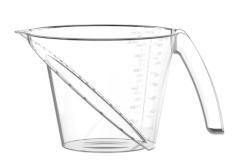

#### Measuring Jar

X : (L)12cm x (W)20cm x (H)11cm ☐ : 900ml ☐ : 12 pieces

t 0258