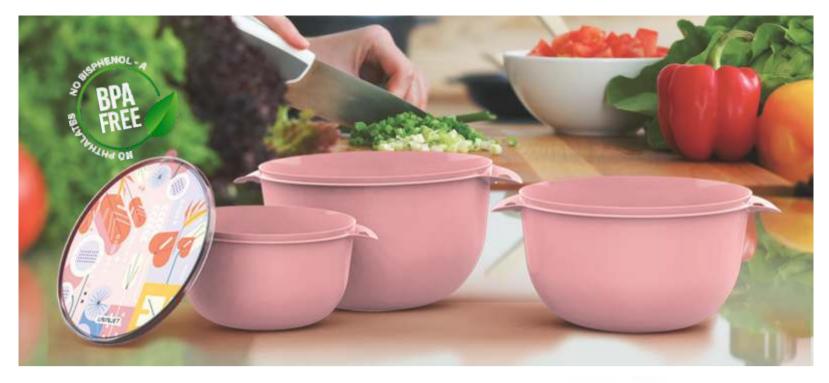

#### Salad Bowl 4L

X :(L) 30cm x (W) 30cm x (H)10cm
☐ : 4L

 $\mathbf{v}$ 

:12 Pieces

1241

1242

7 | 8 9 9 3 3 5 | 4 1 2 4 1 0 