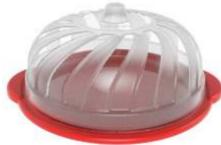

 □: 12 pieces

**b** 1013

**V** 1017

**P** 1014

7 | 8 9 9 3 3 5 | 4 1 0 1 3 3 | 7 8 9 9 3 3 5 4 1 0 1 4 0 7 8 9 9 3 3 5 4 1 0 1 7 1

**Cheese Dome**★: (L)18cm x (W)16,5cm x (H)10cm

□: 12 pieces

**b** 1084