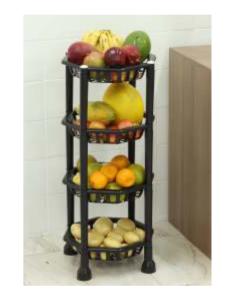

凹: 6 pieces

**P** 0327 7 8 9 9 3 3 5 4 0 3 2 7 2

**Basket Stand 4 Tier** 

X: (L)33cm x (W)33cm x (H)80cm □: 1 piece

**P** 0375 7 8 9 9 3 3 5 4 0 3 7 5 3

**Basket Stand 3 Tier** 

X : (L)33cm x (W)33cm x (H)57cm□ : 1 piece

**P** 0374 7 8 9 9 3 3 5 4 0 3 7 4 6

Set Hanger 3 Pack

★: (L)40cm x (W)2cm x (H)18cm

□: 36 pieces

**P** 0164