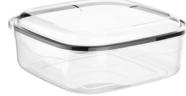

700ml : 24 pieces

 $\mathbf{t}$ 1127





Rect. Container 1,35L

X : (L)22cm x (W)19,5cm x (H)8,5cm ☐ : 1,35L ☐ : 24 pieces

**t** 1128





X : (L)29cm x (W)19cm x (H)10cm ☐ : 3,6L ☐ : 24 pieces

t 0467





Rect. Container 2,5L

X : (L)25cm x (W)18cm x (H)7cm ☐ : 2,5L ☐ : 48 pieces

**t** 0466





Round Container 2,5L

X: (D)23cm x (H)8,5cm ☐: 2,5L ☐: 24 pieces

8 9 9 3 2 5 4 1 1 2 0 7 t 1130



**Round Container 3L** 

X : (D)23cm x (H)11,5cm∃ : 3L□ : 24 pieces

1131





X : (D)22cm x (H)19cm
☐ : 6L

凹: 12 pieces

 $\mathbf{t}$ 1132





#### Container Square 220ml

: (L)10cm x (W)10cm x (H)4cm

7 8 9 9 3 3 5 4 1 1 2 2 0 t 1133



#### Container Square 350ml

**Square 350ml**★: (L)11,2cm x (W)11,2cm x (H)5cm

: 350ml

🗓 : 24 pieces

t 1134





#### Container Square 700ml

t 1135





#### Container Square 1,5L

t 1136





Container Square 2,5L

X : (L)21,5cm x (W)21,5cm x (H)8cm : 2,5L : 24 pieces

**t** 1137





Container Square 3L

X : (L)21,5cm x (W)21,5cm x (H)12,5cm ☐ : 3L ☐ : 24 pieces

 $\mathbf{t}$ 1138



8 9 9 3 3 5 4 1 1 2 0 1

#### **Oval Container 2L**

X : (L)30cm x (W)18cm x (H)4cm☐ : 2L☐ : 24 pieces

t 1129



Watch the transparent container video













MICROWAVE DISHWASHER



#### Container for sandwich

 $\times$  :(L)15 cm x (W)12,5cm x (H)4,5cm

: 24 pieces

t 1273







#### Container Square. Deep 900ml

X : (L)11,5cm x (W)11,5cm x (H)13cm
☐ : 900ml

回: 36 pieces

**t** 1139





#### Container Square. Deep 1,9L

X : (L)14cm x (W)14cm x (H)16,5cm☐ : 1,9L

回: 24 pieces

t 1140 , 8 9 9 3 3 5 4 4 1 1 4 0 6



#### Container Square. Deep 3,