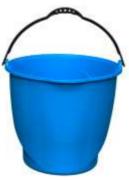

X : (L)46,5cm x (W)33cm x (H)60cm ☐ : 60L ☐ : 6 pieces

313

**Bucket 15L W/ Handles** 

X : (D)32cm x (H)29,5cm☐ : 15L☐ : 12 pieces

Bucket 9L W/ Handles

X : (D)29cm x (H)24cm∃ : 9L□ : 24 pieces

t 0248

Bucket 7L W/ Handles

X : (D)26cm x (H)23cm
☐ : 7L

凹: 24 pieces

t 0298

**Bucket 15L W/ Handles** 

X : (D)32cm x (H)29,5cm☐ : 15L☐ : 12 pieces

0297

**Bucket 9L W/ Handles** 

X : (D)29cm x (H)24cm
☐ : 9L
☐ : 24 pieces

0257

7 | 8 9 9 3 3 5 | 4 0 2 4 8 0

**Bucket 7L W/ Handles** 

X : (D)26cm x (H)23cm
☐ : 7L

回: 24 pieces

**Bucket 8L W/ Metalic Handles** 

X : (D)27cm x (H)24cm
☐ : 8L

回: 24 pieces