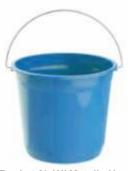

X : (L)46,5cm x (W)33cm x (H)60cm ☐ : 60L ☐ : 6 pieces

313

**Bucket 15L W/ Handles** 

X : (D)32cm x (H)29,5cm☐ : 15L☐ : 12 pieces

Bucket 9L W/ Handles

X : (D)29cm x (H)24cm∃ : 9L□ : 24 pieces

t 0248

Bucket 7L W/ Handles

X : (D)26cm x (H)23cm
☐ : 7L

凹: 24 pieces

t 0298

**Bucket 15L W/ Handles** 

X : (D)32cm x (H)29,5cm☐ : 15L☐ : 12 pieces

0297

**Bucket 9L W/ Handles** 

X : (D)29cm x (H)24cm
☐ : 9L
☐ : 24 pieces

0257

7 | 8 9 9 3 3 5 | 4 0 2 4 8 0

**Bucket 7L W/ Handles** 

X : (D)26cm x (H)23cm
☐ : 7L

回: 24 pieces

**Bucket 8L W/ Metalic Handles** 

X : (D)27cm x (H)24cm
☐ : 8L

回: 24 pieces