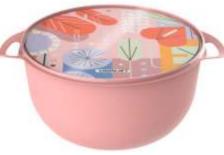

#### Salad Bowl 4L

X :(L) 30cm x (W) 30cm x (H)10cm
☐ : 4L

 $\mathbf{v}$ 

:12 Pieces

1241

1242

7 | 8 9 9 3 3 5 | 4 1 2 4 1 0 