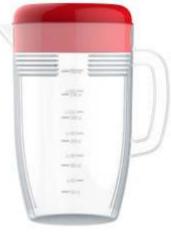

#### Measuring Jar w/ Juicer Lid

X : (L)12cm x (W)20cm x (H)15cm ☐ : 900ml ☐ : 12 pieces

Measuring Jar w/ Lid

★: (L)12cm x (W)20cm x (H)12,5cm

☐: 900ml

☐: 12 pieces