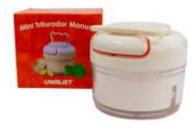

#### Mini Hand Food Crusher Multifunction

X : (D) 9cm x (H) 7cm
□ : 24 pieces

**a** 1233

**a** 1234

**a** 1235

**a** 1232

1246

1244