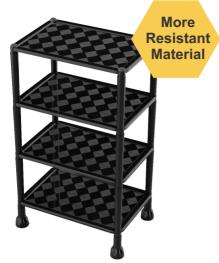

#### Soap Dish

X : (L)12cm x (W)8cm x (H)4,5cm□ : 36 pieces

UNINJET **Organizing** 

**Modular Organizing Shelf 4 Tier** 

**P** 0460

**Modular Organizing Shelf 3 Tier** 

**P** 0459

Stool