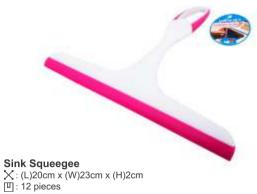

# UNINJET

**3** 0575

Sink Squeegee Small

X: (L)20cm x (W)15cm x (H)2,5cm

回: 24 pieces

Sink Squeegee Small

X: (L)20cm x (W)15cm x (H)2,5cm

四: 24 pieces

**b** 0959

**Plastic Plate** 

X : (D)22cm x (H)2,5cm□ : 48 pieces

Napkin Holder

★: (L)14cm x (W)7cm x (H)7,5cm

: 18 pieces

**P b** 0371

Spoon Rest