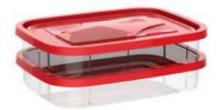

#### Cutlery Tray W/ Lid And Lock

X : (L)37cm x (W)25,5cm x (H)6cm☐ : 12 pieces

1008 **b** 

1009 p

1011

**V** 1012