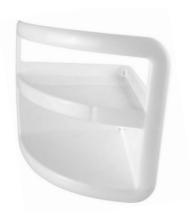

#### Set Hanger 5 Pack

X : (L)40cm x (W)2cm x (H)18cm

四:50 pieces

**P** 0137

**Bathroom Corner Shampoo Holder 2 Tier** 

X : (L)22,5cm x (W)16cm x (H)18cm ☐ : 12 pieces

**b** 0155