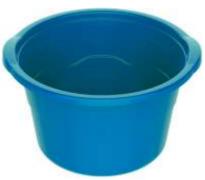

#### Basin 2,8L

X : (L)23cm x (W)22cm x (H)11cm ☐ : 2,8L

回: 24 pieces

cs 0288

**B**\_\_\_\_\_\_\_ X : (L)29,5cm x (W)28,5cm x (H)12cm ☐ : 5L Ш : 24 pieces

0289

X : (L)36,5cm x (W)35cm x (H)13,5cm ☐ : 9L ☐ : 24 pieces

**Basin 9,0 L**X : (L)34cm x (W)33,5cm x (H)16,5cm

☐ : 9L

🗓 : 24 pieces

cs 0294