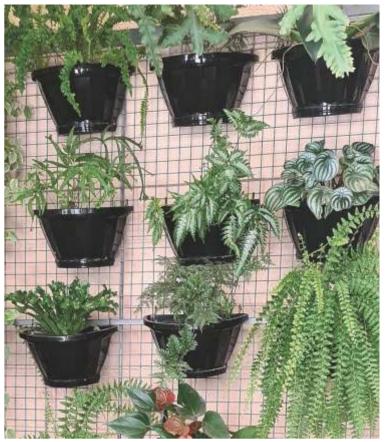

#### **Plant Wall Vase**

#### w/ Embedded Water Tray

X : (L)14,5cm x (W)24cm x (H)12,5cm
 ☐ : 1,8L
 ☐ : 12 pieces

7 8 9 9 3 3 5 4 1 1 8 1 9

7 8 9 9 3 3 5 4 1 1 8 0 2

7 8 9 9 3 3 5 4 1 1 7 9 6

 $\overline{\mathbf{v}}$ 1181

1180

**P** 1179

#### w/ Embedded Water Tray

X : (L)20cm x (W)32,5cm x (H)17,5cm
 ☐ : 3,5L
 ☐ : 12 pieces

 $[{f v}]$ 0819

0808