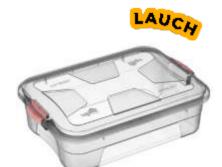

#### Organizing Box 6L

- **Sigarizing BOX 6L**∴ :(L)35,5cm x (W)24,5cm x (H) 10,5cm

  ☐ : 6L

  ☐ :6 Pieces

- **t** 1231