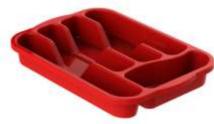

#### **Practical Container**

X :(L)30cm x (W) 22cm x (H) 7cm

☐: 3L

:12 pieces

**b** 1265

#### **Practical Container**

 $\times$  :(L)37cm x (W) 29cm x (H) 7,5cm

: 5,5L : 12 pieces

**b** 1266

#### **Practical Container**

**b** 1290