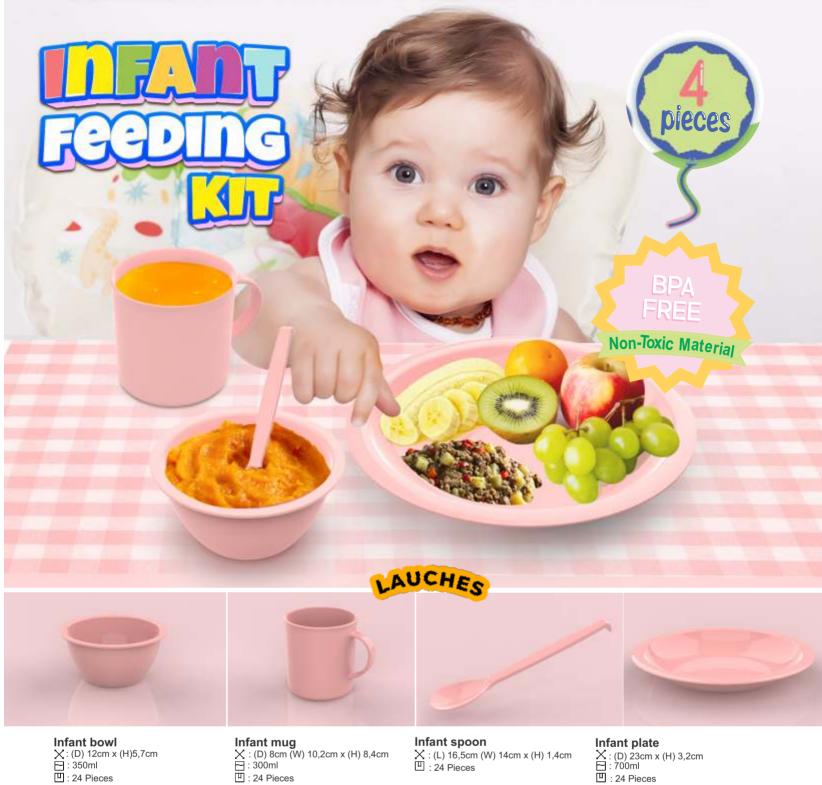

Infant Feeding Kit Blue

X: (L) 36,5cm (W) 25cm x (H) 5,5cm ☐: 24 Pieces

**a** 1248

Infant Feeding Kit Rosy

X: (L) 36,5cm (W) 25cm x (H) 5,5cm : 24 Pieces