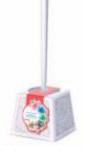

#### Pot Rest

X : (L)16cm x (W)14cm x (H)1cm☐ : 48 pieces

**P** 0259

Gas Cylinder Stand

★: (ext.D)29,5cm x (Int.D)20cm x (H)3,5cm

: 24 pieces

**P** 0429

**Laundry Basket 30L** 