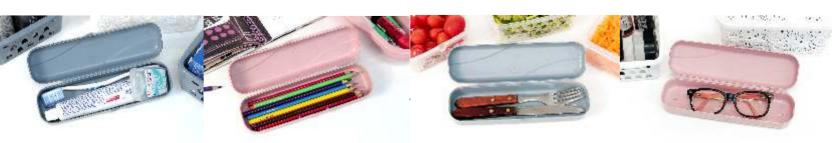

#### Case with lock

X : (L)20,50cm x (W)6cm x (H)4,1cm ☐ : 24 pieces

**1272** 

#### Case with lock

X : (L)20,50cm x (W)6cm x (H)4,1cm ☐: 24 pieces