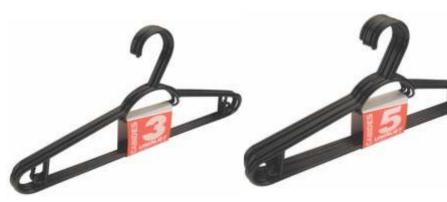

**P** 0374 7 8 9 9 3 3 5 4 0 3 7 4 6

Set Hanger 3 Pack

★: (L)40cm x (W)2cm x (H)18cm

□: 36 pieces

**P** 0164

#### Set Hanger 5 Pack

X : (L)40cm x (W)2cm x (H)18cm

四:50 pieces

**P** 0137

**Bathroom Corner Shampoo Holder 2 Tier** 

X : (L)22,5cm x (W)16cm x (H)18cm ☐ : 12 pieces

**b** 0155