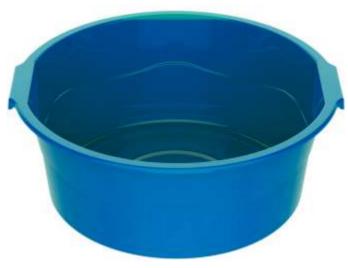

#### Basin 2,8L

X : (L)23cm x (W)22cm x (H)11cm ☐ : 2,8L

回: 24 pieces

cs 0288

**B**\_\_\_\_\_\_\_ X : (L)29,5cm x (W)28,5cm x (H)12cm ☐ : 5L Ш : 24 pieces

0289

X : (L)36,5cm x (W)35cm x (H)13,5cm ☐ : 9L ☐ : 24 pieces

**Basin 9,0 L**X : (L)34cm x (W)33,5cm x (H)16,5cm

☐ : 9L

🗓 : 24 pieces

cs 0294