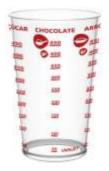

#### Measuring Jar

X : (L)12cm x (W)20cm x (H)11cm ☐ : 900ml ☐ : 12 pieces

t 0258

#### Measuring Jar w/ Juicer Lid

X : (L)12cm x (W)20cm x (H)15cm ☐ : 900ml ☐ : 12 pieces

Measuring Jar w/ Lid

★: (L)12cm x (W)20cm x (H)12,5cm

☐: 900ml

☐: 12 pieces