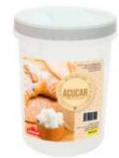

: (D)14cm x (H)18cm

X : (D)14cm >☐ : 2L☐ : 24 pieces

**m** 0790

Round Pot w/ Screw Cap Lid 2L Sugar

X : (D)14cm x☐ : 2L□ : 24 pieces : (D)14cm x (H)18cm

**b** 0791

Container Square. Deep 1,9L Coffee

X : (L)14cm x
☐ : 1,9L
☐ : 24 pieces : (L)14cm x (W)14cm x (H)16,5cm

**m** 0470

Container Square. Deep 1,9L Sugar

X : (L)14cm x (W)14cm x (H)16,5cm ☐ : 1,9L ☐ : 24 pieces

**b** 0471

Kit w/ 2 Deep Container 1,9L Coffee & Sugar

X : (L)14cm x (W)14cm x (H)18cm

☐ : 1,9L

☐ : 20 pieces