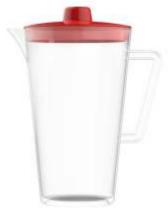

#### Jar w/ Lid 1,7L

X : (L)12,5cm x (W)18cm x (H)23cm ☐ : 1,7L ☐ : 12 pieces

#### Jar w/ Lid 4 L

X : (L)15,5cm x (W)20,5cm x (H)29cm ☐ : 4L ☐ : 6 pieces

v p 0800  $\mathbf{b}$ 