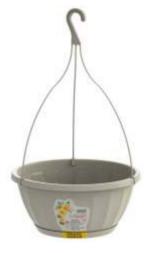

#### Suspended Vase #22 w/ Embedded Water Tray

7 8 9 9 3 3 5 4 1 1 5 8 1 **P** 1158

**P** 1159

#### Suspended Vase #28 w/ Embedded Water Tray

p 1110

7 8 9 9 3 3 5 4 1 1 1 0 9

**P** 1111

#### Suspended Vase #28 w/ Embedded Water Tray and Hook

X : (D)28cm x (H)12,5cm ☐ : 4,8L ☐ : 12 pieces

0822 P

**P** 0825

#### Suspended Vase #22 w/ Embedded Water Tray and Hook

X : (D)22cm x
☐ : 2,4L
☐ : 12 pieces : (D)22cm x (H)10cm

**P** 1156

7 | 8 9 9 3 3 5 | 4 1 1 5 6 7

**P** 1157