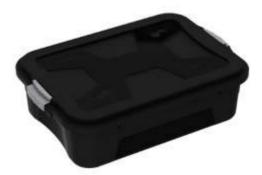

#### **Organizing Box 3L**

- X (L)28cm x (W)17,3cm x (H) 10,6cm ☐ : 3L ☐ :12 Pieces

- t 1202