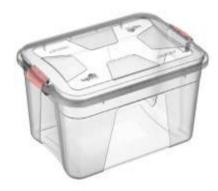

#### **Plant Wall Vase**

#### w/ Embedded Water Tray

X : (L)14,5cm x (W)24cm x (H)12,5cm
 ☐ : 1,8L
 ☐ : 12 pieces

7 8 9 9 3 3 5 4 1 1 8 1 9

7 8 9 9 3 3 5 4 1 1 8 0 2

7 8 9 9 3 3 5 4 1 1 7 9 6

 $\overline{\mathbf{v}}$ 1181

1180

**P** 1179

#### w/ Embedded Water Tray

X : (L)20cm x (W)32,5cm x (H)17,5cm
 ☐ : 3,5L
 ☐ : 12 pieces

 $[{f v}]$ 0819

0808