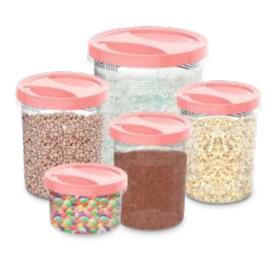

#### **Containers**

Kit w/ 5 Pots w/ Lid

X : (D)22cm x (H)22cm☐ : 500ml, 1L, 2L, 3L ar☐ : 12 pieces : 500ml, 1L, 2L, 3L and 6L

0783

r b

p 1099 7 8 9 9 3 3 5 4 0 7 8 3 6 7 8 9 9 3 3 5 1 4 1 0 9 9 7

Food Storage Container w/ Lid 5 Pieces