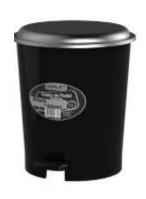

#### Laundry

Wastebasket W/ Pedal Round 12L Wastebasket W/ Pedal Square 14L

- X : (L)27cm x (W)27cm x (H)27,5cm
  ☐ : 12L
- 🗓 : 6 pieces

- X : (L)26cm x (W)29cm x (H)32cm
  ☐ : 14L
- 凹: 6 pieces
- **D** 0377

Wastebasket W/ Pedal Round 12L

- X : (L)27cm x (W)27cm x (H)27,5cm☐ : 12L☐ : 6 pieces

- **b** 0403

Wastebasket W/ Pedal Square 14L

- : 14L : 6 pieces