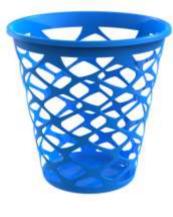

#### Garbage Basket 9L Rec

- X : (L)19cm x (W)15cm x (H)30cm
  ☐ : 9L
- 四:24 pieces
- **©** 0265

Dustpan

- ★ : (L)20cm x (W)4cm x (H)28cm
- 山: 12 pieces
- 0269 **P** 0268