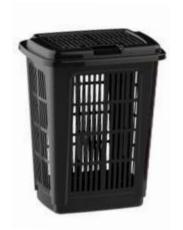

X: (L)39cm x (W)30cm x (H)50cm : 30L : 6 pieces

**Laundry Basket 30L** 

X:(L)39cm x (W)30cm x (H)50cm ☐: 30L ☐: 6 pieces

**Laundry Basket 60L** 

X : (L)46,5cm x (W)33cm x (H)60cm ☐ : 60L ☐ : 6 pieces

Laundry Basket 60L

X : (L)46,5cm x (W)33cm x (H)60cm ☐ : 60L ☐ : 6 pieces

313

**Bucket 15L W/ Handles** 

X : (D)32cm x (H)29,5cm☐ : 15L☐ : 12 pieces

Bucket 9L W/ Handles

X : (D)29cm x (H)24cm∃ : 9L□ : 24 pieces

t 0248

Bucket 7L W/ Handles