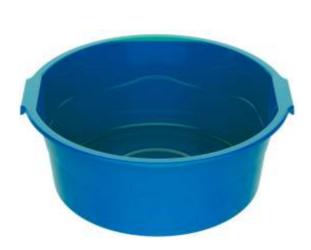

#### Basin 2,8L

X : (L)23cm x (W)22cm x (H)11cm ☐ : 2,8L

回: 24 pieces

cs 0288

**B**\_\_\_\_\_\_\_ X : (L)29,5cm x (W)28,5cm x (H)12cm ☐ : 5L Ш : 24 pieces

0289

X : (L)36,5cm x (W)35cm x (H)13,5cm ☐ : 9L ☐ : 24 pieces

**Basin 9,0 L**X : (L)34cm x (W)33,5cm x (H)16,5cm

☐ : 9L

🗓 : 24 pieces

cs 0294