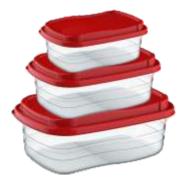

#### **Containers**

Kit w/ 5 Pots w/ Lid

X : (D)22cm x (H)22cm☐ : 500ml, 1L, 2L, 3L ar☐ : 12 pieces : 500ml, 1L, 2L, 3L and 6L

0783

r b

p 1099 7 8 9 9 3 3 5 4 0 7 8 3 6 7 8 9 9 3 3 5 1 4 1 0 9 9 7

Food Storage Container w/ Lid 5 Pieces