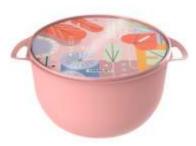

#### Salad Bowl 4L

X :(L) 30cm x (W) 30cm x (H)10cm
☐ : 4L

 $\mathbf{v}$ 

:12 Pieces

1241

1242

7 | 8 9 9 3 3 5 | 4 1 2 4 1 0 