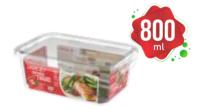

#### Latching storage container w/ 4 latches 800ml

X:(L) 16cm x (W) 12cm x (H) 6cm ⊟: 800 ml ⊞:24 Pieces

**t** 1257