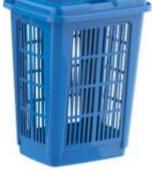

X: (L)39cm x (W)30cm x (H)50cm : 30L : 6 pieces

**Laundry Basket 30L** 

X:(L)39cm x (W)30cm x (H)50cm ☐: 30L ☐: 6 pieces

**Laundry Basket 60L** 

X : (L)46,5cm x (W)33cm x (H)60cm ☐ : 60L ☐ : 6 pieces

Laundry Basket 60L

X : (L)46,5cm x (W)33cm x (H)60cm ☐ : 60L ☐ : 6 pieces

313

**Bucket 15L W/ Handles** 

X : (D)32cm x (H)29,5cm☐ : 15L☐ : 12 pieces

Bucket 9L W/ Handles

X : (D)29cm x (H)24cm∃ : 9L□ : 24 pieces

t 0248

Bucket 7L W/ Handles