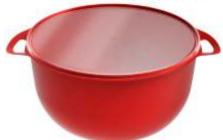

#### **Practical Container**

X :(L)30cm x (W) 22cm x (H) 7cm

☐: 3L

:12 pieces

**b** 1265

#### **Practical Container**

 $\times$  :(L)37cm x (W) 29cm x (H) 7,5cm

: 5,5L : 12 pieces

**b** 1266

#### **Practical Container**

**b** 1290