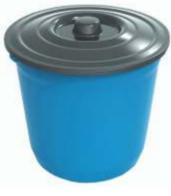

#### Sink Trash Can 6L W/ Cover

- X : (D)22cm x (H)23cm ☐ : 6L
- 🗓 : 6 pieces
- b 1090
- P