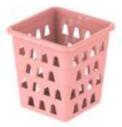

#### **Basket Multipurpose Square**

(L)10,5cm x (W)10,5cm x (H)11cm

24 pieces

1041

1040

0691

0690 p

**t** 1120

899335 406907 