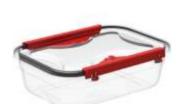

#### Latching storage container w/ 4 latches 400ml

X:(L) 13cm x (W) 9cm x (H) 5cm ☐: 400 ml

回:24 pieces

t 1256

#### Latching storage container w/ 4 latches 800ml

X:(L) 16cm x (W) 12cm x (H) 6cm ⊟: 800 ml ⊞:24 Pieces

**t** 1257

# Latching storage container w/ 4 latches 1,4L X:(L) 20cm x (W) 15cm x (H) 7,5cm ☐: 1,4L ☐:12 Pieces

t 1258