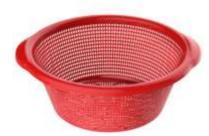

#### Colander W/ Handles

★ : (L)42cm x (W)34,5cm x (H)14cm□ : 12 pieces

**P** 0999

**V** 1002

7 9 9 9 3 3 5 6 9 9 9 9 1