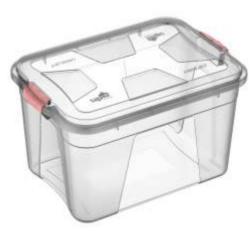

#### Organizing Box 6L

- **Sigarizing BOX 6L**∴ :(L)35,5cm x (W)24,5cm x (H) 10,5cm

  ☐ : 6L

  ☐ :6 Pieces

- **t** 1231