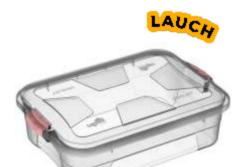

#### Organizing Box 6L

- **Sigarizing BOX 6L**∴ :(L)35,5cm x (W)24,5cm x (H) 10,5cm

  ☐ : 6L

  ☐ :6 Pieces

- **t** 1231