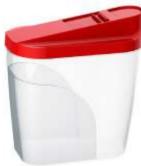

#### Measuring Jar

X : (L)12cm x (W)20cm x (H)11cm ☐ : 900ml ☐ : 12 pieces

t 0258

#### Measuring Jar w/ Juicer Lid

X : (L)12cm x (W)20cm x (H)15cm ☐ : 900ml ☐ : 12 pieces

Measuring Jar w/ Lid

★: (L)12cm x (W)20cm x (H)12,5cm

☐: 900ml

☐: 12 pieces