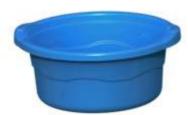

#### Multipurpose Basin 9,0 L

X : (L)32cm x (W)32cm x (H)19cm
☐ : 9L

回: 12 pieces

0965

Multipurpose Basin 17,0 L X : (L)41cm x (W)41cm x (H)19cm ☐ : 17L ☐ : 12 pieces

0966