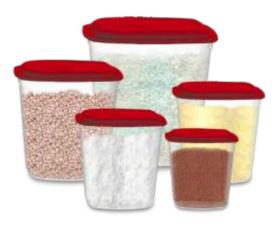

#### **Containers**

Kit w/ 5 Pots w/ Lid

X : (D)22cm x (H)22cm☐ : 500ml, 1L, 2L, 3L ar☐ : 12 pieces : 500ml, 1L, 2L, 3L and 6L

0783

r b

p 1099 7 8 9 9 3 3 5 4 0 7 8 3 6 7 8 9 9 3 3 5 1 4 1 0 9 9 7

Food Storage Container w/ Lid 5 Pieces

X : (L)22cm☐ : 900ml, 1☐ : 6 pieces (L)22cm x (W)22cm x (H)23,5cm

: 900ml, 1,9L(2), 3,5L and 6,6L

0678  $\overline{\mathbf{v}}$ 

7 8 9 9 3 3 5 4 0 6 7 8 5 7 8 9 9 3 3 5 6 1 1 0 0 0

1100

1143 t

Round Pot w/ Screw Cap Lid 2L Coffee