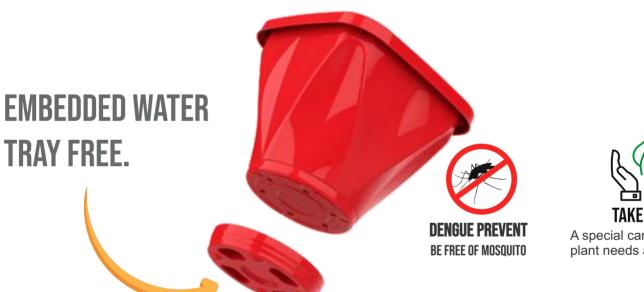

#### References

- 0842 0840 r
- 0839 p 0820 p

EAN-13

A special care that your plant needs and deserves

#### Vase #13 w/ Embedded Water Tray

: (D)13cm x (H)11cm

: 850ml : 12 pieces

7 8 9 9 3 3 5 4 0 8 3 0 7  $\mathbf{v}$ 0830 7 8 9 9 3 3 5 4 0 8 2 8 4 r 0828 0827

7 8 9 9 3 3 5 6 1 2 1 9 9

p 0803

**C** 1219