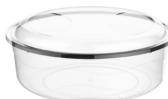

#### Container Square w/ Lid 5L

X : (L)28cm x (W)28cm x (H)11cm ☐ : 5L ☐ : 6 pieces

color

0478

#### Container Square w/ Lid 9L

X : (L)34cm x (W)34cm x (H)14cm☐ : 9L☐ : 6 pieces

trava color 0212

Round Pot w/ Screw Cap Lid 6L

X : (D)22cm x (H)22cm
☐ : 6L
☐ : 12 pieces

0981

**b** 0817

**P** 1095