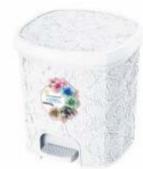

#### Laundry

Wastebasket W/ Pedal Round 12L Wastebasket W/ Pedal Square 14L

- X : (L)27cm x (W)27cm x (H)27,5cm
  ☐ : 12L
- 🗓 : 6 pieces

- X : (L)26cm x (W)29cm x (H)32cm
  ☐ : 14L
- 凹: 6 pieces
- **D** 0377

Wastebasket W/ Pedal Round 12L

- X : (L)27cm x (W)27cm x (H)27,5cm☐ : 12L☐ : 6 pieces

- **b** 0403

Wastebasket W/ Pedal Square 14L

- : 14L : 6 pieces