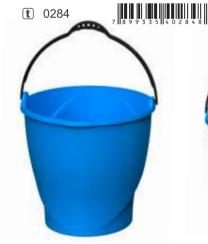

X : (L)46,5cm x (W)33cm x (H)60cm ☐ : 60L ☐ : 6 pieces

313

**Bucket 15L W/ Handles** 

X : (D)32cm x (H)29,5cm☐ : 15L☐ : 12 pieces

Bucket 9L W/ Handles

X : (D)29cm x (H)24cm∃ : 9L□ : 24 pieces

t 0248

Bucket 7L W/ Handles

X : (D)26cm x (H)23cm
☐ : 7L

凹: 24 pieces

t 0298

**Bucket 15L W/ Handles** 

X : (D)32cm x (H)29,5cm☐ : 15L☐ : 12 pieces

0297

**Bucket 9L W/ Handles** 

X : (D)29cm x (H)24cm
☐ : 9L
☐ : 24 pieces

0257

7 | 8 9 9 3 3 5 | 4 0 2 4 8 0

**Bucket 7L W/ Handles** 

X : (D)26cm x (H)23cm
☐ : 7L

回: 24 pieces

**Bucket 8L W/ Metalic Handles** 

X : (D)27cm x (H)24cm
☐ : 8L

回: 24 pieces