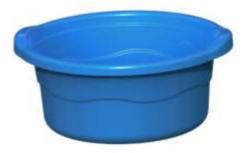

#### Basin 2,8L

X : (L)23cm x (W)22cm x (H)11cm ☐ : 2,8L

回: 24 pieces

cs 0288

**B**\_\_\_\_\_\_\_ X : (L)29,5cm x (W)28,5cm x (H)12cm ☐ : 5L Ш : 24 pieces

0289

X : (L)36,5cm x (W)35cm x (H)13,5cm ☐ : 9L ☐ : 24 pieces

**Basin 9,0 L**X : (L)34cm x (W)33,5cm x (H)16,5cm

☐ : 9L

🗓 : 24 pieces

cs 0294