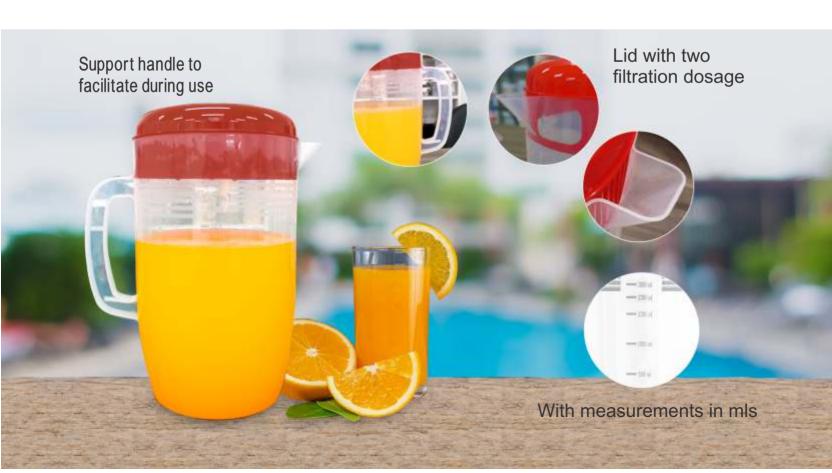

#### Measuring Jar

X : (L)12cm x (W)20cm x (H)11cm ☐ : 900ml ☐ : 12 pieces

t 0258

#### Measuring Jar w/ Juicer Lid

X : (L)12cm x (W)20cm x (H)15cm ☐ : 900ml ☐ : 12 pieces

Measuring Jar w/ Lid

★: (L)12cm x (W)20cm x (H)12,5cm

☐: 900ml

☐: 12 pieces