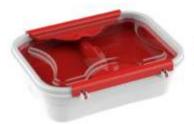

#### **Lunch Box Small**

X : (L)17cm x (W)13,5cm x (H)6cm ☐ : 400ml ☐ : 12 pieces

#### **Lunch Box Large**

0209

X : (L)20,3cm x (W)13,5cm x (H)6cm ☐ : 600ml ☐ : 12 pieces

v f