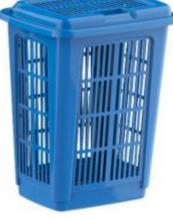

X: (L)39cm x (W)30cm x (H)50cm : 30L : 6 pieces

**Laundry Basket 30L** 

X:(L)39cm x (W)30cm x (H)50cm ☐: 30L ☐: 6 pieces

**Laundry Basket 60L** 

X : (L)46,5cm x (W)33cm x (H)60cm ☐ : 60L ☐ : 6 pieces

Laundry Basket 60L

X : (L)46,5cm x (W)33cm x (H)60cm ☐ : 60L ☐ : 6 pieces

313

**Bucket 15L W/ Handles** 

X : (D)32cm x (H)29,5cm☐ : 15L☐ : 12 pieces

Bucket 9L W/ Handles

X : (D)29cm x (H)24cm∃ : 9L□ : 24 pieces

t 0248

Bucket 7L W/ Handles