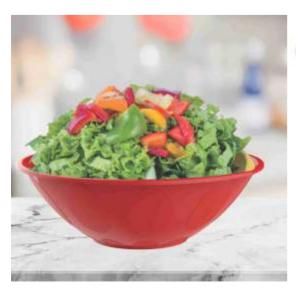

#### Salad Bowl 4L

X :(L) 30cm x (W) 30cm x (H)10cm
☐ : 4L

 $\mathbf{v}$ 

:12 Pieces

1241

1242

7 | 8 9 9 3 3 5 | 4 1 2 4 1 0 