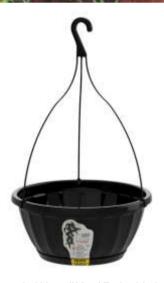

#### Suspended Vase #22 w/ Embedded Water Tray

7 8 9 9 3 3 5 4 1 1 5 8 1 **P** 1158

**P** 1159

#### Suspended Vase #28 w/ Embedded Water Tray

p 1110

7 8 9 9 3 3 5 4 1 1 1 0 9

**P** 1111