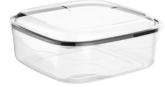

: (L)15,5cm x (W)11,5cm x (H)6cm

XIII 700ml : 24 pieces

 $\mathbf{t}$ 1127





Rect. Container 1,35L

X : (L)22cm x (W)19,5cm x (H)8,5cm ☐ : 1,35L ☐ : 24 pieces

**t** 1128





X : (L)29cm x (W)19cm x (H)10cm ☐ : 3,6L ☐ : 24 pieces

t 0467





Rect. Container 2,5L

X : (L)25cm x (W)18cm x (H)7cm ☐ : 2,5L ☐ : 48 pieces

**t** 0466





Round Container 2,5L

X: (D)23cm x (H)8,5cm ☐: 2,5L ☐: 24 pieces

8 9 9 3 2 5 4 1 1 2 0 7 t 1130



**Round Container 3L** 

X : (D)23cm x (H)11,5cm∃ : 3L□ : 24 pieces

1131





X : (D)22cm x (H)19cm
☐ : 6L

凹: 12 pieces

 $\mathbf{t}$ 1132





#### Container Square 220ml

: (L)10cm x (W)10cm x (H)4cm

7 8 9 9 3 3 5 4 1 1 2 2 0 t 1133



#### Container Square 350ml

**Square 350ml**★: (L)11,2cm x (W)11,2cm x (H)5cm

: 350ml

🗓 : 24 pieces

t 1134





#### Container Square 700ml

t 1135





#### Container Square 1,5L

t 1136





Container Square 2,5L

X : (L)21,5cm x (W)21,5cm x (H)8cm : 2,5L : 24 pieces

**t** 1137





Container Square 3L

X : (L)21,5cm x (W)21,5cm x (H)12,5cm ☐ : 3L ☐ : 24 pieces

 $\mathbf{t}$ 1138



8 9 9 3 3 5 4 1 1 2 0 1

#### **Oval Container 2L**

X : (L)30cm x (W)18cm x (H)4cm☐ : 2L☐ : 24 pieces

t 1129



Watch the transparent container video













MICROWAVE DISHWASHER



#### Container for sandwich

 $\times$  :(L)15 cm x (W)12,5cm x (H)4,5cm

: 24 pieces

t 1273







#### Container Square. Deep 900ml

X : (L)11,5cm x (W)11,5cm x (H)13cm
☐ : 900ml

回: 36 pieces

**t** 1139





#### Container Square. Deep 1,9L

X : (L)14cm x (W)14cm x (H)16,5cm☐ : 1,9L

回: 24 pieces

t 1140 , 8 9 9 3 3 5 4 4 1