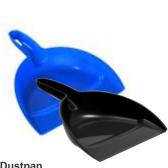

#### Garbage Basket 9L Rec

- X : (L)19cm x (W)15cm x (H)30cm
  ☐ : 9L
- 四:24 pieces
- **©** 0265

Dustpan

- ★ : (L)20cm x (W)4cm x (H)28cm
- 山: 12 pieces
- 0269 **P** 0268