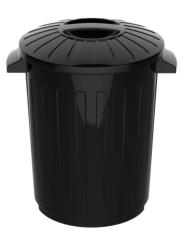

#### Wastebasket 14 L

- X : (D)28,5cm x (H)33cm ☐ : 14L
- 🗓 : 6 pieces
- **P** 0331

#### Wastebasket 30 L

- X : (D)43cm x (H)43cm ☐ : 30L
- 🗓 : 6 pieces
- 0332

Wastebasket 60 L X : (D)50cm x (H)55cm ☐ : 60L

- 回: 6 pieces
- **P** 0333