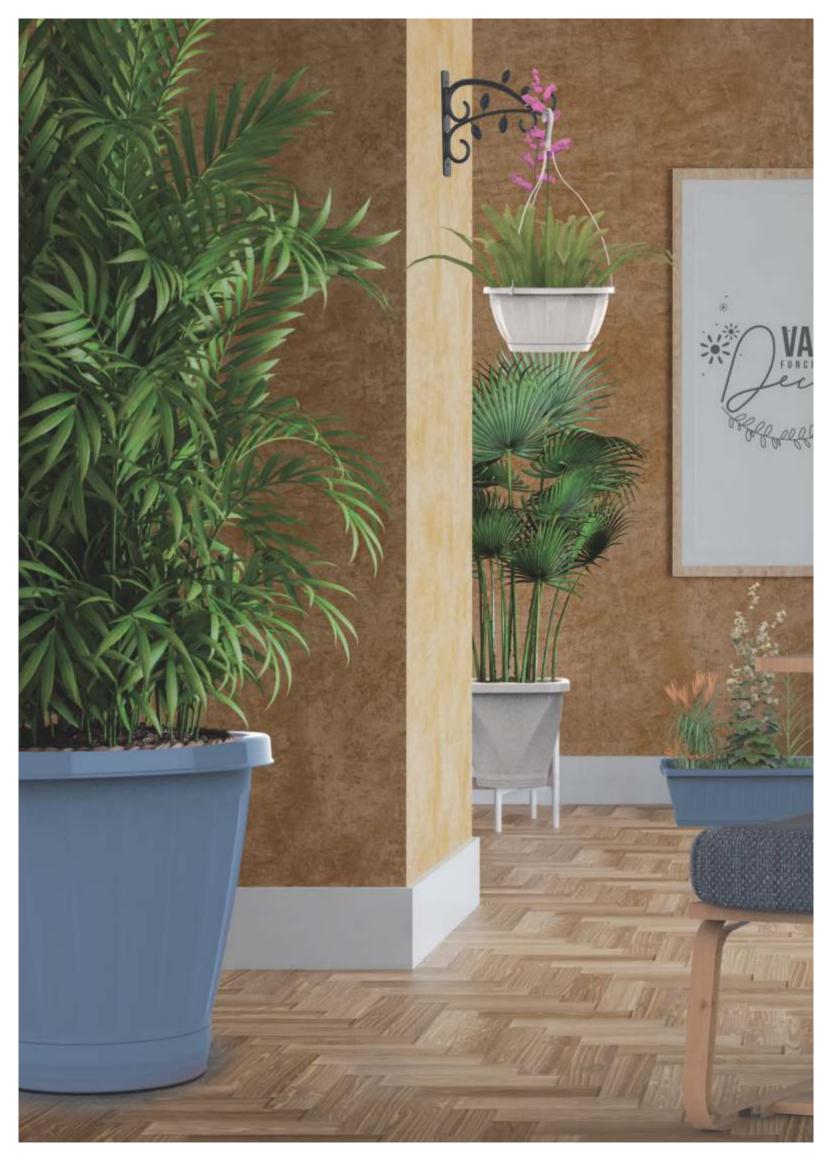

---------------|
| Organizing Category opening Transparent Organizing Boxes Black Organizing Boxes Renda Floral Line Multipurpose Baskets "First Aid" Suitcases and Boxes Organizing assorted | 10<br>11<br>12<br>13<br>14<br>15<br>16 | Kitchenware Category opening Practical Container Kitchenware and tableware  Loundry Category opening Layndry basket Buckets Trash can Basins | 25<br>25<br>26<br>33<br>34<br>34<br>35<br>36 |

## **Product Information**

#### **Specifications**

- X External Measures
- ☐ Volume
- Packaging
- ★ Thickness

#### Colors

- **b** Branca (White)
- Preta (Black)

- **b** Bege (Beige)

- a Azul (Blue)
- Cinza (Gray)
- Palha (Straw Color)
- Rosa (Rosy)
- Vermelha (Red)
- Marrom (Brown)

Golor (Multiplique Colors)

#### References

- 0842 0840 r
- 0839 p 0820 p



EAN-13











A special care that your plant needs and deserves



#### Square Vases Decor #13

X :(L) 13cm x (W)13cm x (H) 11cm ☐ :950 ml ☐ :12 pieces

7 8 9 9 3 3 5 6 1 1 8 5 7 P 1185 p 1186 r 1187  $[\mathbf{v}]$ 1188  $\mathbf{c}$ 1228



Square Vases Decor #17

X:(L) 17cm x (W)17cm x (H) 14,5cm
:2,1L

回:12 pieces

7 8 9 9 3 3 5 6 1 1 8 9 5 P 1189 p 1190 7 8 9 9 3 3 5 4 1 1 9 1 8 1191  $[\mathbf{v}]$ 1192  $\mathbf{c}$ 1229



#### Square Vases Decor #22

7 8 9 9 3 3 5 4 1 1 9 3 2 P 1193 1194 7 r 1195 1196 c 1230



#### Square Vases Decor #28

X:(L) 28cm x (W)28cm x (H) 23cm :7,9L

凹:12 pieces

p 1236 1237 7 8 9 9 3 3 5 4 1 2 3 8 0 r 1238  $[\mathbf{v}]$ 1239 c 1240





#### Vase #13 w/ Embedded Water Tray

: (D)13cm x (H)11cm

: 850ml : 12 pieces

7 8 9 9 3 3 5 4 0 8 3 0 7  $\mathbf{v}$