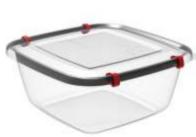

#### Latching storage container w/ 4 latches 400ml

X:(L) 13cm x (W) 9cm x (H) 5cm ☐: 400 ml

回:24 pieces

t 1256

#### Latching storage container w/ 4 latches 800ml

X:(L) 16cm x (W) 12cm x (H) 6cm ⊟: 800 ml ⊞:24 Pieces

**t** 1257

# Latching storage container w/ 4 latches 1,4L X:(L) 20cm x (W) 15cm x (H) 7,5cm ☐: 1,4L ☐:12 Pieces

t 1258