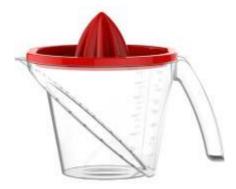

#### Measuring Jar w/ Juicer Lid

X : (L)12cm x (W)20cm x (H)15cm ☐ : 900ml ☐ : 12 pieces

Measuring Jar w/ Lid

★: (L)12cm x (W)20cm x (H)12,5cm

☐: 900ml

☐: 12 pieces