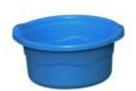

#### Basin 2,8L

X : (L)23cm x (W)22cm x (H)11cm ☐ : 2,8L

回: 24 pieces

cs 0288

**B**\_\_\_\_\_\_\_ X : (L)29,5cm x (W)28,5cm x (H)12cm ☐ : 5L Ш : 24 pieces

0289

X : (L)36,5cm x (W)35cm x (H)13,5cm ☐ : 9L ☐ : 24 pieces

**Basin 9,0 L**X : (L)34cm x (W)33,5cm x (H)16,5cm

☐ : 9L

🗓 : 24 pieces

cs 0294