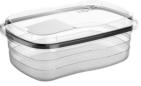

#### Latching storage container w/ 4 latches 400ml

X:(L) 13cm x (W) 9cm x (H) 5cm ☐: 400 ml

回:24 pieces

t 1256

#### Latching storage container w/ 4 latches 800ml

X:(L) 16cm x (W) 12cm x (H) 6cm ⊟: 800 ml ⊞:24 Pieces

**t** 1257

# Latching storage container w/ 4 latches 1,4L X:(L) 20cm x (W) 15cm x (H) 7,5cm ☐: 1,4L ☐:12 Pieces

t 1258