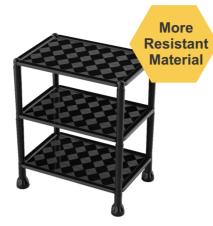

凹: 6 pieces

**P** 0327 7 8 9 9 3 3 5 4 0 3 2 7 2

**Basket Stand 4 Tier** 

X: (L)33cm x (W)33cm x (H)80cm □: 1 piece

**P** 0375 7 8 9 9 3 3 5 4 0 3 7 5 3

**Basket Stand 3 Tier** 

X : (L)33cm x (W)33cm x (H)57cm□ : 1 piece

**P** 0374 7 8 9 9 3 3 5 4 0 3 7 4 6

Set Hanger 3 Pack

★: (L)40cm x (W)2cm x (H)18cm

□: 36 pieces

**P** 0164