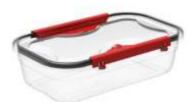

#### Latching storage container w/ 4 latches 400ml

X:(L) 13cm x (W) 9cm x (H) 5cm ☐: 400 ml

回:24 pieces

t 1256

#### Latching storage container w/ 4 latches 800ml

X:(L) 16cm x (W) 12cm x (H) 6cm ⊟: 800 ml ⊞:24 Pieces

**t** 1257

# Latching storage container w/ 4 latches 1,4L X:(L) 20cm x (W) 15cm x (H) 7,5cm ☐: 1,4L ☐:12 Pieces

t 1258