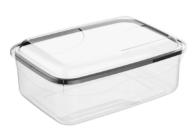

#### Latching storage container w/ 4 latches 400ml

X:(L) 13cm x (W) 9cm x (H) 5cm ☐: 400 ml

回:24 pieces

t 1256

#### Latching storage container w/ 4 latches 800ml

X:(L) 16cm x (W) 12cm x (H) 6cm ⊟: 800 ml ⊞:24 Pieces

**t** 1257

# Latching storage container w/ 4 latches 1,4L X:(L) 20cm x (W) 15cm x (H) 7,5cm ☐: 1,4L ☐:12 Pieces

t 1258