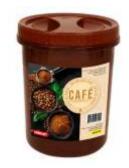

: (D)14cm x (H)18cm

X : (D)14cm >☐ : 2L☐ : 24 pieces

**m** 0790

Round Pot w/ Screw Cap Lid 2L Sugar

X : (D)14cm x☐ : 2L□ : 24 pieces : (D)14cm x (H)18cm

**b** 0791

Container Square. Deep 1,9L Coffee

X : (L)14cm x
☐ : 1,9L
☐ : 24 pieces : (L)14cm x (W)14cm x (H)16,5cm

**m** 0470

Container Square. Deep 1,9L Sugar

X : (L)14cm x (W)14cm x (H)16,5cm ☐ : 1,9L ☐ : 24 pieces

**b** 0471

Kit w/ 2 Deep Container 1,9L Coffee & Sugar

X : (L)14cm x (W)14cm x (H)18cm

☐ : 1,9L

☐ : 20 pieces