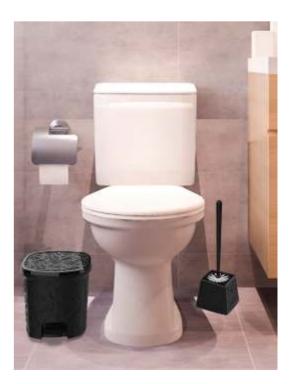

0622

**p** 0642

Wastebasket w/ Pedal

X : (L)24cm x (W)25cm x (H)27cm ☐ : 8L ☐ : 6 pieces

**Handle Sanitary Brush** 

X : (L)25cm x (W)19cm x (H)16cm□ : 6 pieces