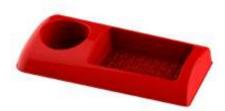

#### Vase #13 w/ Embedded Water Tray

: (D)13cm x (H)11cm

: 850ml : 12 pieces

7 8 9 9 3 3 5 4 0 8 3 0 7  $\mathbf{v}$ 0830 7 8 9 9 3 3 5 4 0 8 2 8 4 r 0828 0827

7 8 9 9 3 3 5 6 1 2 1 9 9

p 0803

**C** 1219