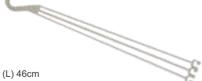

#### **Hook for Suspended Vase** Supports up to 8 kg

X : (L) 46cm □ : 12 pieces

**P** 1217

**Hook for Suspended Vase** Supports up to 8 kg

X: (L) 46cm E: 12 pieces

**P** 1218