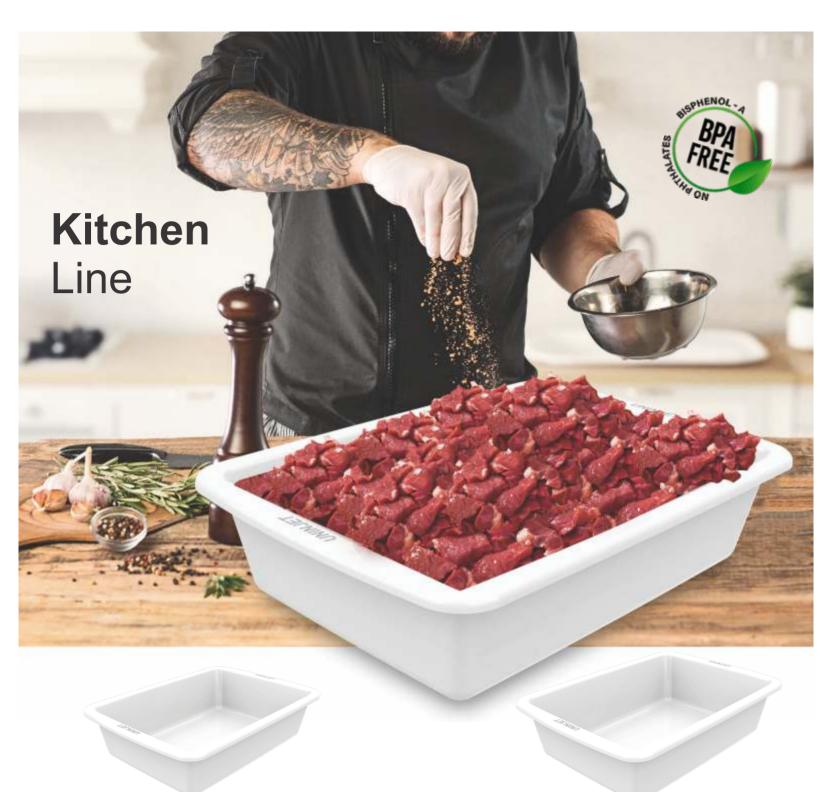

#### **Practical Container**

X :(L)30cm x (W) 22cm x (H) 7cm

☐: 3L

:12 pieces

**b** 1265

#### **Practical Container**

 $\times$  :(L)37cm x (W) 29cm x (H) 7,5cm

: 5,5L : 12 pieces

**b** 1266

#### **Practical Container**

**b** 1290