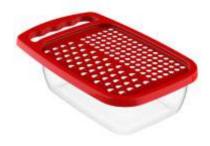

#### **Grater W/ Container**

X : (L)24,5cm x (W)15cm x (H)7cm
☐ : 1,35L

🗓 : 12 pieces

1081

7 8 9 9 3 3 5 4 1 0 8 1 2 

**P** 1082