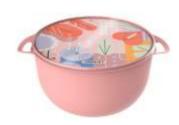

#### Salad Bowl 4L

X :(L) 30cm x (W) 30cm x (H)10cm
☐ : 4L

 $\mathbf{v}$ 

:12 Pieces

1241

1242

7 | 8 9 9 3 3 5 | 4 1 2 4 1 0 