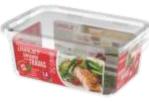

# Latching storage container w/ 4 latches 1,4L X:(L) 20cm x (W) 15cm x (H) 7,5cm ☐: 1,4L ☐:12 Pieces

t 1258