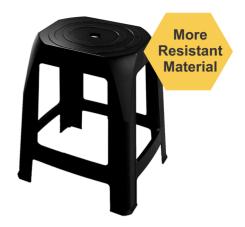

#### Soap Dish

X : (L)12cm x (W)8cm x (H)4,5cm□ : 36 pieces

UNINJET **Organizing** 

**Modular Organizing Shelf 4 Tier** 

**P** 0460

**Modular Organizing Shelf 3 Tier** 

**P** 0459

Stool

凹: 6 pieces

**P** 0327 7 8 9 9 3 3 5 4 0 3 2 7 2

**Basket Stand 4 Tier** 

X: (L)33cm x (W)33cm x (H)80cm □: 1 piece

**P** 0375 7 8 9 9 3 3 5 4 0 3 7 5 3

**Basket Stand 3 Tier** 

X : (L)33cm x (W)33cm x (H)57cm□ : 1 piece