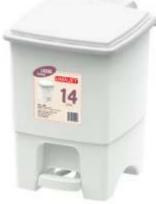

#### Laundry

Wastebasket W/ Pedal Round 12L Wastebasket W/ Pedal Square 14L

- X : (L)27cm x (W)27cm x (H)27,5cm
  ☐ : 12L
- 🗓 : 6 pieces

- X : (L)26cm x (W)29cm x (H)32cm
  ☐ : 14L
- 凹: 6 pieces
- **D** 0377