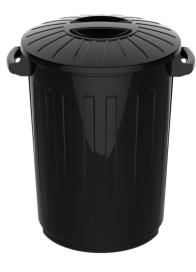

#### Wastebasket 14 L

- X : (D)28,5cm x (H)33cm ☐ : 14L
- 🗓 : 6 pieces
- **P** 0331