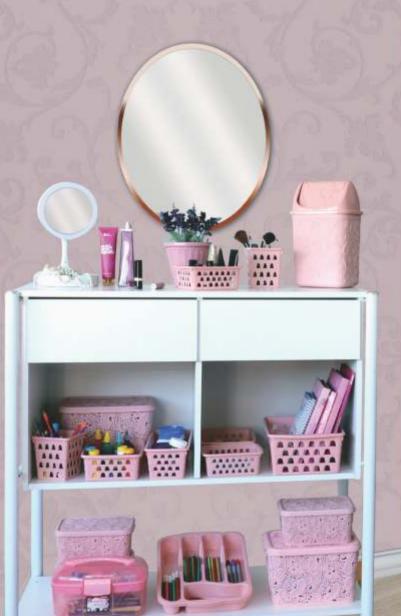

#### **Basket Multipurpose Small**

 $\times$ : (L)16cm x (W)12,5cm x (H)6,2cm

8 9 9 3 3 5 4 0 6 9 6 9

回: 24 pieces

1029

a 1028

**b** 0584

0583 P

#### **Basket Multipurpose Medium**

★ : (L)20cm x (W)15,5cm x (H)6,5cm

回: 24 pieces

1032

1031

 $\mathbf{b}$ 0593

P 0592

t 1118

**Basket Multipurpose Large** 

X: (L)25cm x (W)19.5cm x (H)7cm

미: 24 pieces

1035

a 1034

P 0595

0596

 $\mathbf{b}$ 

#### Basket Multipurpose Extra Large

: 24 pieces

1047

a 1046

0697 **b** 

p 0696

t 1122

#### **Basket Multipurpose Square**

(L)10,5cm x (W)10,5cm x (H)11cm

24 pieces

1041

1040

0691

0690 p

**t** 1120

#### Basket Multipurpose Rect. Long

1044

a 1043

0694  $\mathbf{b}$ 

0693 p

t 1121

**Basket Multipurpose Double Extra Large** 

7 899335 612830 1283 