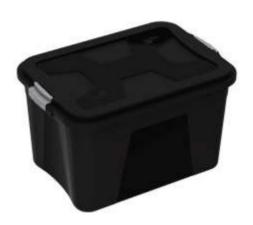

#### **Organizing Box 10L**

- X :(L)42cm x (W)28cm x (H) 13,5cm ☐ : 10L ☐ :6 Pieces

- t 1203