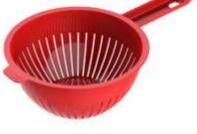

#### Colander

p 1061

 $\mathbf{v}$ 1064

#### **Rice Washer**

X: (L)26,3cm x (W)25,3cm x (H)10cm

回: 12 pieces

**P** 1019

**V** 1022